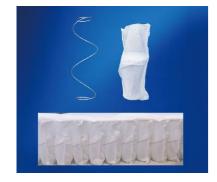

|  |  |  |  |  | TER: |  |
|--|--|--|--|--|------|--|
|  |  |  |  |  |      |  |
|  |  |  |  |  |      |  |

| Spring Type:                          | Ultra-4 Spring | Ordinary Spring |
|---------------------------------------|----------------|-----------------|
| Wire Diameter:                        | Ø1.7mm         | Ø2.0mm          |
| Spring Waist:                         | Ø65mm          | Ø65mm           |
| Spring Turns:                         | 4              | 6               |
| Spring Top and Bottom Diameter:       | Ø40mm          | Ø55mm           |
| Wire Length of Each Spring:           | 770mm          | 1070mm          |
| Before Pocketed Height:               | 220mm          | 220mm           |
| After Pocketed Height:                | 160mm          | 160mm           |
| Pressure (height compressed to 140mm) | 10.62N         | 13.1N           |
| Pressure (height compressed to 110mm) | 13.84N         | 13.5N           |
| Each Spring Weight:                   | 13.0g          | 26.25g          |
|                                       |                |                 |