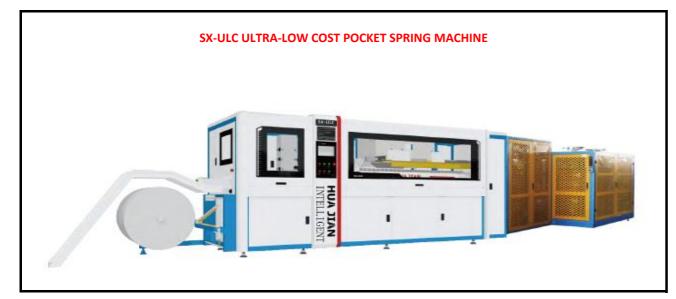

- Steel wire is using the production with wire heating system.
- There are control systems in each step of production.
- It has an easy-to-use touch screen system indicated by symbols.
- Error warnings are in English and also other languages are possible upon a requested.
- HMI inserted with intelligent calculation system
- There is fabric correction system
- -The materials used are products of internationally known brands. For example; Delta, SMC Pneumatic, Panasonic Sensor, Bauer Sensor)
- The machine is CE certified.
- One year guarantee for the manufacturing fault
- The factory reserves all rights to change product specifications without any information.
- The machine will be adjusted to a spring size within the range specified in its technical specifications.
- Each additional modification of the actual coil specification may request additional tools.