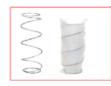

## **SX-SH SUPER HYBRID POCKET SPING MACHINE**

- High compression pocket spring

- Ultra-4 turns spring

- Conventional pocket spring

| Spring Type                   | Characteristic                         | Spring Waist<br>Diameter | Wire Diameter | Pocket Spring Height                                                |
|-------------------------------|----------------------------------------|--------------------------|---------------|---------------------------------------------------------------------|
| High<br>Compression           | Good Resilience<br>Cost Saving & Light | 60-75mm D1.7-2.1mm       | D1.7-2.1mm    | 130-240mm(>240mm can be customized)                                 |
| Pocket Spring                 | Weight                                 |                          |               |                                                                     |
| Ultra-4 Turns<br>Spring       | Ultra Cost Saving &<br>Light Weight    | 60-75mm                  | D1.6-2.1mm    | With Only 4 Turns, it can reach height:                             |
|                               |                                        |                          |               | Before Pocket Height: 220mm at max                                  |
|                               |                                        |                          |               | After Pocket Height: 170-180mm                                      |
| Conventional<br>Pocket Spring | Classical                              | 48-75mm                  | D1.6-2.3mm    | Without dismantling any parts: 130-240mm (>240mm can be customized) |
|                               |                                        |                          |               | With dismantling a few parts: 80-240mm (same as regular coiler)     |

SH means super hybrid of various kinds of pocket springs, which is able to produce:

- 1. High compression pocket spring (good resilience, cost saving & light weight)
- 2. ULTRA-4 turns spring (Ultra cost saving & light weight)
- 3. Conventional pocket spring