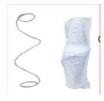

## **SX-SH SUPER HYBRID POCKET SPING MACHINE**

- High compression pocket spring

- Ultra-4 turns spring

- Conventional pocket spring

| Spring Type                   | Characteristic                         | Spring Waist<br>Diameter | Wire Diameter | Pocket Spring Height                                                |
|-------------------------------|----------------------------------------|--------------------------|---------------|---------------------------------------------------------------------|
| High<br>Compression           | Good Resilience<br>Cost Saving & Light | 60-75mm D1.7-2.1mm       | D1.7-2.1mm    | 130-240mm(>240mm can be customized)                                 |
| Pocket Spring                 | Weight                                 |                          |               |                                                                     |
| Ultra-4 Turns<br>Spring       | Ultra Cost Saving &<br>Light Weight    | 60-75mm                  | D1.6-2.1mm    | With Only 4 Turns, it can reach height:                             |
|                               |                                        |                          |               | Before Pocket Height: 220mm at max                                  |
|                               |                                        |                          |               | After Pocket Height: 170-180mm                                      |
| Conventional<br>Pocket Spring | Classical                              | 48-75mm                  | D1.6-2.3mm    | Without dismantling any parts: 130-240mm (>240mm can be customized) |
|                               |                                        |                          |               | With dismantling a few parts: 80-240mm (same as regular coiler)     |

SH means super hybrid of various kinds of pocket springs, which is able to produce:

- 1. High compression pocket spring (good resilience, cost saving & light weight)
- 2. ULTRA-4 turns spring (Ultra cost saving & light weight)
- 3. Conventional pocket spring