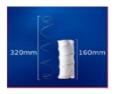

## **SX-SH SUPER HYBRID POCKET SPING MACHINE**

- High compression pocket spring

- Ultra-4 turns spring

- Conventional pocket spring

| Spring Type                   | Characteristic                         | Spring Waist<br>Diameter | Wire Diameter | Pocket Spring Height                                                |
|-------------------------------|----------------------------------------|--------------------------|---------------|---------------------------------------------------------------------|
| High<br>Compression           | Good Resilience<br>Cost Saving & Light | 60-75mm D1.7-2.1mm       | D1.7-2.1mm    | 130-240mm(>240mm can be customized)                                 |
| Pocket Spring                 | Weight                                 |                          |               |                                                                     |
| Ultra-4 Turns<br>Spring       | Ultra Cost Saving &<br>Light Weight    | 60-75mm                  | D1.6-2.1mm    | With Only 4 Turns, it can reach height:                             |
|                               |                                        |                          |               | Before Pocket Height: 220mm at max                                  |
|                               |                                        |                          |               | After Pocket Height: 170-180mm                                      |
| Conventional<br>Pocket Spring | Classical                              | 48-75mm                  | D1.6-2.3mm    | Without dismantling any parts: 130-240mm (>240mm can be customized) |
|                               |                                        |                          |               | With dismantling a few parts: 80-240mm (same as regular coiler)     |

SH means super hybrid of various kinds of pocket springs, which is able to produce:

- 1. High compression pocket spring (good resilience, cost saving & light weight)
- 2. ULTRA-4 turns spring (Ultra cost saving & light weight)
- 3. Conventional pocket spring