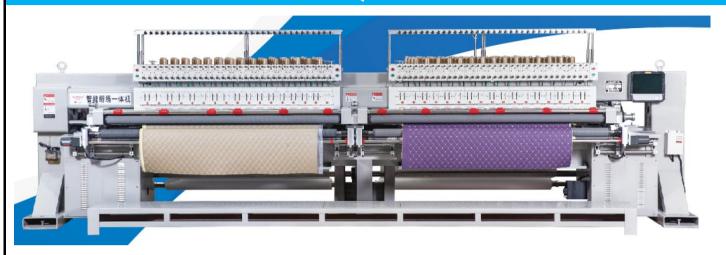

## **MULTI NEEDLE QUILTING MACHINE**

| TECHNICAL SPECIFICATIONS |       |          |          |                         |                   |
|--------------------------|-------|----------|----------|-------------------------|-------------------|
|                          |       | Head     | Needle   | Quilting Area           | Dimensions        |
| Model                    | Heads | Distance | Quantity | X Direction (1 pattern) | Difficusions      |
| 234                      | 34    | 50,8 mm  | 2 or 4   | 300 mm                  | 5980x1980x1500 mm |

| Main Shaft Motor            | Servo Motor                      |  |  |
|-----------------------------|----------------------------------|--|--|
| X,Y Motor                   | Servo Motor                      |  |  |
| Speed:                      | 750 rpm - 900 rpm                |  |  |
| Needle Capacity:            | 12 million pcs                   |  |  |
| Number of Pattern:          | More than 100 kinds, By USB also |  |  |
| Shuttle:                    | Big rotary hook                  |  |  |
| titch Length: 0.1 - 12.7 mm |                                  |  |  |
| Power:                      | 380 V / 50 HZ                    |  |  |
| Power Consumption:          | 7 KW                             |  |  |