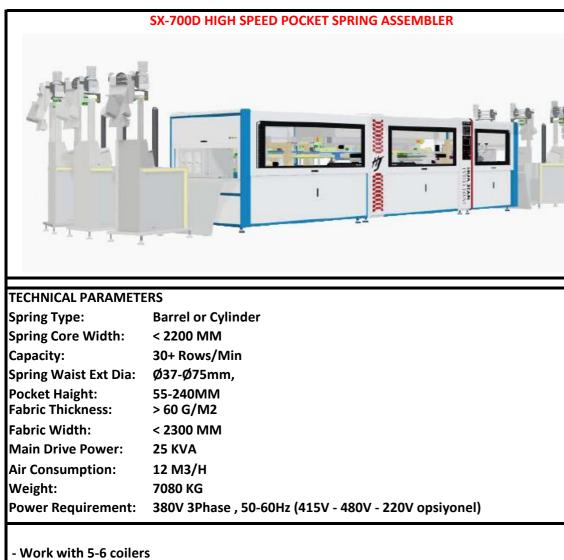

- With or without upper and lower fabric
- Capacity: 30+ Rows/Min
- 6 glue are possible
- The factory reserves all rights to change product specifications without any information.

- The machine will be adjusted to a spring size within the range specified in its technical specifications.