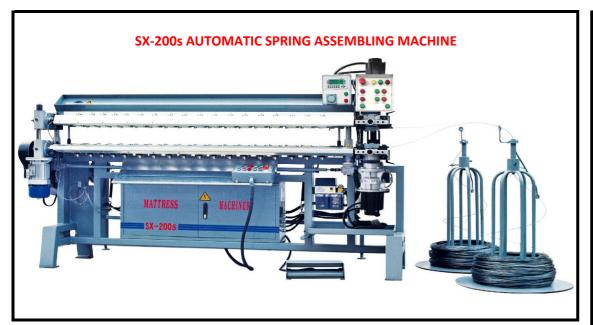

## TECHNICAL PARAMETERS

Spring Type: Bonnel

Capacity: 80 Sheets/8Hours (1800mm\*2000mm)

Max. Width: 2000mm

Helical Wire Gauge: Ø1.3-Ø1.5mm (Ø1.6 optional)

Spring Wire Gauge: Ø1.8-Ø2.4mm

Jaws Spec: 68mm jaws Ø62-Ø68mm

 78mm jaws
 Ø65-Ø72mm

 88mm jaws
 Ø82-Ø88mm

 92mm jaws
 Ø75-Ø90mm

 98mm jaws
 Ø82-Ø95mm

Spring Height: 70-190mm (190-210mm optional)

Total Power: 3 KVA

Weight: Net Approx. 990 kg

Energy: 380V 3Phase, 50-60Hz (415V - 480V - 220V optional)

- It produces a spring unit suitable for the given specification by automatically connecting the coil springs lined up by a person with helical wire.
- There is a touch screen system indicated by symbols.
- Error warnings are in English and also other languages are possible upon a requested.
- -The materials used are products of internationally known brands. For example; Delta, SMC Pneumatic, Panasonic Sensor, Bauer Sensor)
- The machine is CE certified.
- One year guarantee for the manufacturing fault
- Mass Production is possible.