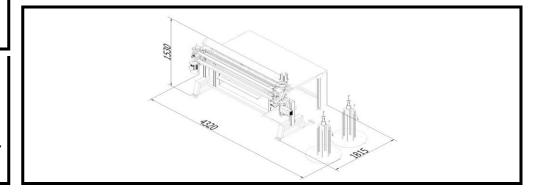

## TECHNICAL PARAMETERS

Spring Type: Bonnel

Capacity: 80 Sheets/8Hours (1800mm\*2000mm)

Max. Width: 2000mm

Helical Wire Gauge: Ø1.3-Ø1.5mm (Ø1.6 optional)

Spring Wire Gauge: Ø1.8-Ø2.4mm

Jaws Spec: 68mm jaws Ø62-Ø68mm

 78mm jaws
 Ø65-Ø72mm

 88mm jaws
 Ø82-Ø88mm

 92mm jaws
 Ø75-Ø90mm

 98mm jaws
 Ø82-Ø95mm

Spring Height: 70-190mm (190-210mm optional)

Total Power: 3 KVA

Weight: Net Approx. 990 kg

Energy: 380V 3Phase, 50-60Hz (415V - 480V - 220V optional)