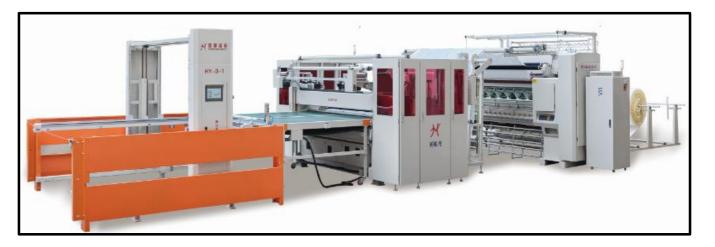

\*It can be matched with a stacking machine to realize automatic stacking.

\*It is mainly used for cross-cutting, trimming and four-side seaming of quilted products such as high - grade mattresses, bedding, home decoration, etc. It is suitable for use with quilting machines, stacking machines, etc. Save labor.