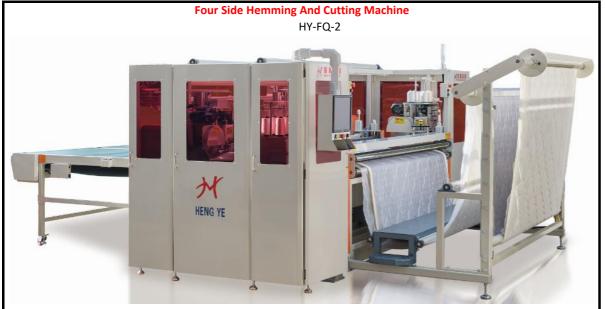

## \*It provides labor and material savings by eliminating the use of an overlock machine by making double stitches on the edges to provide ease of sewing in size cuts and edge closing machines, and to prevent edge wrinkles in the roving , mainly for high quality mattresses.

\*Various parameters are controlled by computer, which is accurate and fast. \*Automatic slicing, automatic edge locking, various sizes and specifications are easy to operate.

\*The needle and cutter can be lifted, which is convenient for cloth loading and high efficiency. The lenghth dimension are adjusted electrically by the conveyor belt, which is convenient and accurate.

\*It can be matched with a stacking machine to realize automatic stacking.

\*It is mainly used for cross-cutting, trimming and four-side seaming of quilted products such as high - grade mattresses, bedding, home decoration, etc. It is suitable for use with quilting machines, stacking machines, etc. Save labor.