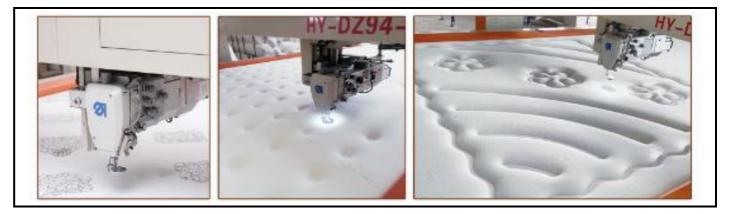

## Computerized Single Needle Quilting Machine (European Imported Sewing Head)

\*It is widely used quilting high mattresses, quilt covers and household omaments. Different patterns are avaible.

\*Relative shuttle position is precisely ensured by qualified vitals. High precision quilting with complicated patterns. Automatic needle-lifting, simulation indicated, output qualified, and it ensures quilting continuity with power off protection.

\*Patterns can be edited and motified in this operating system. Compatible with embroidery or other quilting file format. More than 100000 patterns can be stored.

\*The single -needle quilting machine uses Orginally European Imported Sewing Head, which speed can reach 3000 RPM, Automatic thread trimming, thread-broken detection, pattern compensation, adjustable presser for different thsckness. \*Automatic croscutting, side cutting.