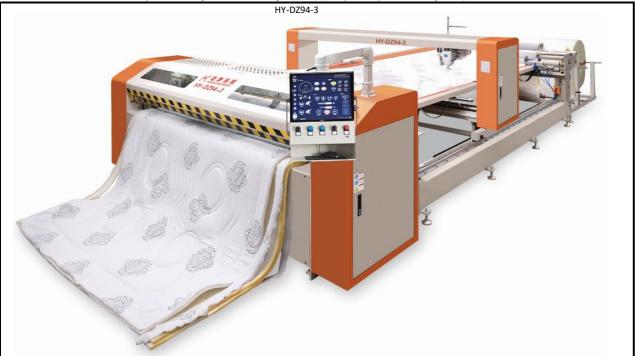

## Computerized Single Needle Quilting Machine (European Imported Sewing Head)

\*It is widely used quilting high mattresses, quilt covers and household omaments. Different patterns are avaible.

\*Relative shuttle position is precisely ensured by qualified vitals. High precision quilting with complicated patterns. Automatic needle-lifting, simulation indicated, output qualified, and it ensures quilting continuity with power off protection.

\*Patterns can be edited and motified in this operating system. Compatible with embroidery or other quilting file format. More than 100000 patterns can be stored.

\*The single -needle quilting machine uses Orginally European Imported Sewing Head, which speed can reach 3000 RPM, Automatic thread trimming, thread-broken detection, pattern compensation, adjustable presser for different thsckness. \*Automatic croscutting, side cutting.